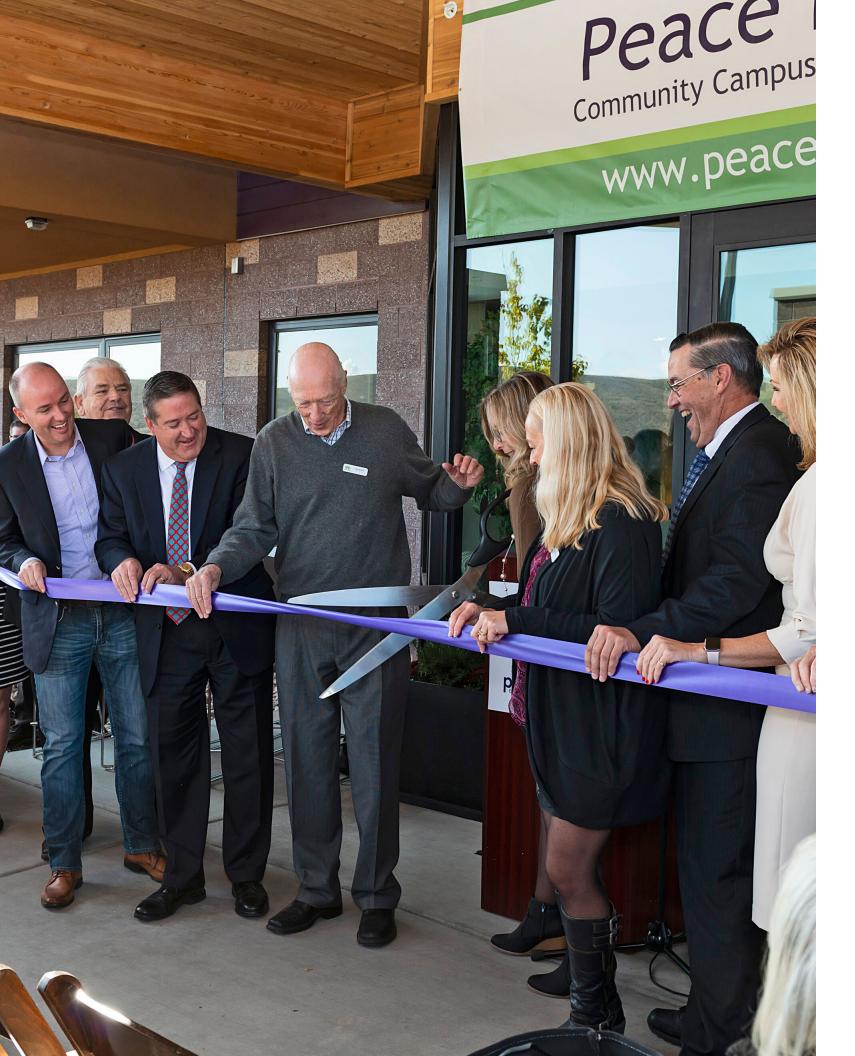

### **COMMUNITY CAMPUS**

PEACE HOUSE HAS BEEN the only designated, community-based service provider for victims of family violence and abuse in Summit and Wasatch counties for the past twenty-five years. After a local homicide related to domestic violence occurred, engaged community members mobilized to organize the construction of the first Peace House emergency shelter in 1995. Since then, Peace House has grown into an established, respected nonprofit with a full board of directors and a qualified and compassionate full-time staff. In a historic culmination of organizational growth, vision, and dedicated fundraising, Peace House officially opened the doors of the new community campus on September 21, 2019, with a festive ribbon-cutting ceremony featuring hundreds of guests, many oratory tributes, and tours of

the facility. The community excitement surrounding the event was emblematic of the extended reach and influence of Peace House's new campus.

The 42,000 square-foot facility has enabled Peace House to consolidate all programming under one roof to better meet the growing need for services in the area. At the community campus, Peace House provides a continuum of care to victims of family violence and abuse, including emergency shelter, transitional housing, clinical therapy, legal advocacy, case management, sexual assault services, and prevention education. The past year has involved strategically establishing Peace House as a community hub for domestic violence services and sexual assault resources. •