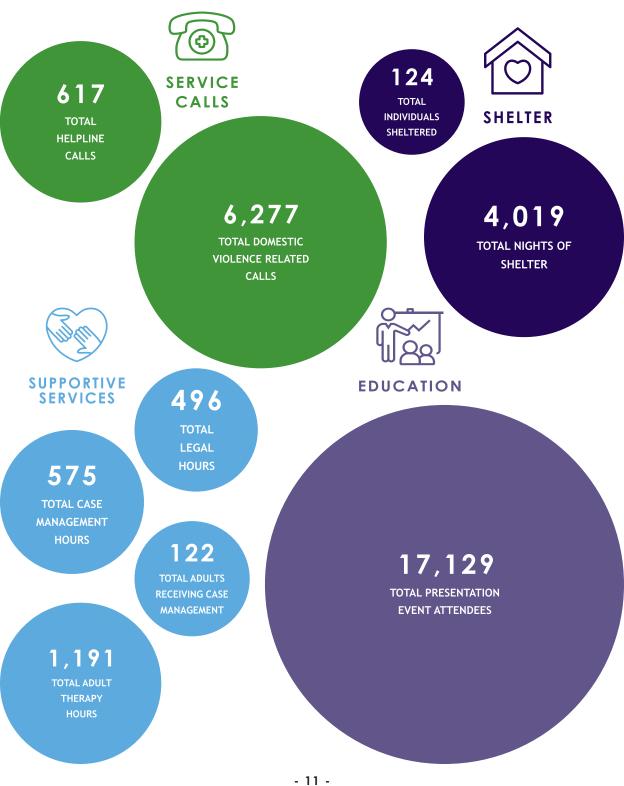

advocacy, and the prevention and awareness program. We continue to work strategically toward full implementation of two new programs: transitional housing and childcare. The increased campus capacity has afforded Peace House the opportunity to better serve more victims of family violence and abuse in the community, and to continue offering uninterrupted services throughout the COVID-19 pandemic in the wake of statewide spikes in domestic violence reports. Calls to the Peace House 24/7 crisis helpline have surged by 50 percent since 2019, and we have provided more than 4,000 nights of emergency shelter to survivors, which marks a 34 percent increase from the year before.

Internal Peace House data reflects the statewide problem. As the only domestic violence service provider in Summit County, Peace House has seen a 50 percent increase in helpline calls since 2019. The emergency shelter at the new community campus in Park City has been at or near capacity throughout the pandemic. Peace House has worked creatively to allow for social distancing in the residential areas in the community campus and has added cleaning and sanitation protocols to protect the health of staff and clients. Because of the obstacles to permanent housing and gainful employment caused by COVID-19, victims have been forced to reside in the shelter longer than usual.

### EMERGENCY SHELTER

"A gift from God; the shelter (amazing) and the staff have helped me feel very safe as I have become stronger"

SERVED **25**% MORE RESIDENTS IN EMERGENCY SHELTER THAN IN THE PREVIOUS YEAR

BY THE FINAL QUARTER
OF THE FISCAL YEAR, THE
AVERAGE LENGTH OF STAY
FOR SHELTER RESIDENTS
HAD DOUBLED

THE EMERGENCY SHELTER is the longest-standing program at Peace House and hosts the 24/7 crisis helpline, which is often the first point of contact with Peace House services for victims of family violence and abuse. The residential advocates operate the helpline and develop a safety plan in collaboration with the caller, which might involve connecting the caller to Peace House support services, referring to relevant outside resources, or initiating an intake interview, if the caller needs safe shelter. In managing daily operations at the emergency shelter, the advocate team seeks to meet basic needs for food and clothing while providing support services that promote long-term healing and economic empowerment, such as clinical therapy and case management. •

39 COMMUNITY-BASED SURVIVORS AND 83 CAMPUS RESIDENTS RECEIVED CASE MANAGEMENT

\$15,000 EMERGENCY
ASSISTANCE DISTRIBUTED,
INCLUDING PHONE SERVICE,
UTILITY PAYMENTS, AND
VEHICLE REPAIRS

\$45,000 IN RENT
ASSISTANCE ALLOCATED TO
PREVENT HOMELESSNESS

- 12 -

.....

51 COMMUNITY-BASED SURVIVORS AND 42 CAMPUS RESIDENTS RECEIVED CLINICAL THERAPY

95 SURVIVORS
PARTICIPATED IN SUPPORT
AND PSYCHOEDUCATIONAL
GROUPS

49 SURVIVORS RECEIVED ASSISTANCE WITH FILING PROTECTIVE ORDERS

21 SURVIVORS RECEIVED HELP APPLYING FOR IMMIGRATION RELIEF DUE TO CRIME VICTIMIZATION

- 14 -