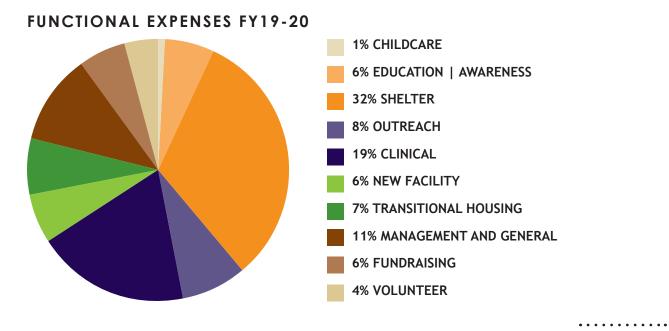

### REVENUE SOURCES FY19-20 0.5% OTHER 18.41% INDIVIDUALS 6.97% CORPORATE & UNITED WAY 9.98% GOV. CONTRACTS FOR SERVICES 14.90% GOV. PROGRAM GRANTS 16.75% FOUNDATIONS 19.73% EVENTS 12.76% IN KIND GIFTS